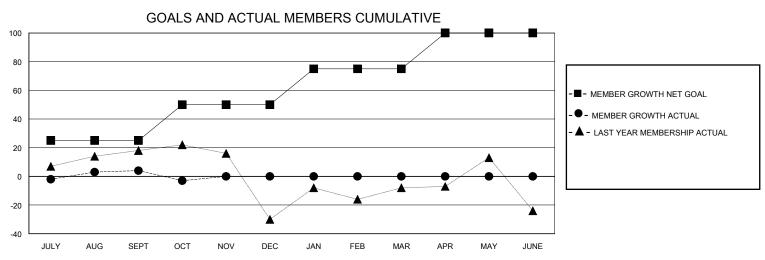

## GOALS AND ACTUAL NEW CLUBS CUMULATIVE

| DROPPED CLUBS: 1 |    | 17 CLUBS OF 47 ADDED 1 OR MORE<br>NEW MEMBERS | GENDER DISTRIBUTION  MALE 539 (51.33%)  FEMALE 511 (48.67%) |                |   |
|------------------|----|-----------------------------------------------|-------------------------------------------------------------|----------------|---|
| DROPPED MEMBERS  |    |                                               | FEMALE                                                      | 311 (40.07 70) |   |
| DECEASED         | 3  | CLICK HERE FOR CUMULATIVE                     | TOTAL FAMILY UNIT MEMBERS                                   |                | 0 |
| CLUB CANCELLED 1 |    | MEMBERSHIP DATA                               | FAMILY MEMBERS PAYING HALF                                  |                | 0 |
| OTHER            | 37 |                                               | DUES                                                        |                |   |
| TOTAL            | 41 |                                               |                                                             |                |   |