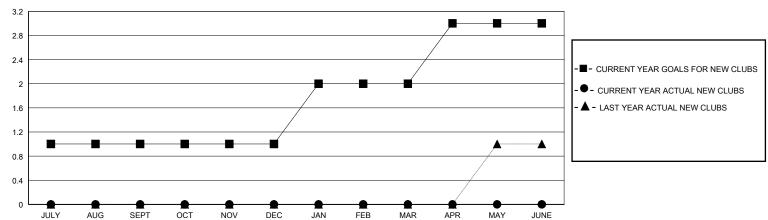

## GOALS AND ACTUAL NEW CLUBS CUMULATIVE

| DROPPED CLUBS: 1 |    | 17 CLUBS OF 47 ADDED 1 OR MORE<br>NEW MEMBERS | GENDER DISTRIBUTION  MALE 539 (51.33%)  FEMALE 511 (48.67%) |                |   |
|------------------|----|-----------------------------------------------|-------------------------------------------------------------|----------------|---|
| DROPPED MEMBERS  |    |                                               | FEMALE                                                      | 311 (40.07 70) |   |
| DECEASED         | 3  | CLICK HERE FOR CUMULATIVE                     | TOTAL FAMILY UNIT MEMBERS                                   |                | 0 |
| CLUB CANCELLED 1 |    | MEMBERSHIP DATA                               | FAMILY MEMBERS PAYING HALF                                  |                | 0 |
| OTHER            | 37 |                                               | DUES                                                        |                |   |
| TOTAL            | 41 |                                               |                                                             |                |   |